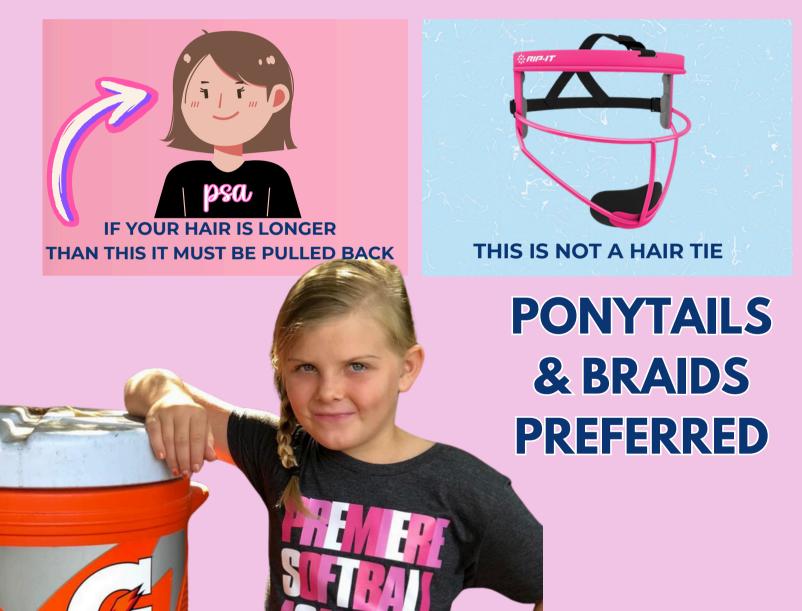

## HAIR AT CAMP

#### IF YOUR HAIR IS PAST YOUR EARS/SHOULDERS IT MUST BE PULLED BACK IN A PONY TAIL OR BRAD

www.psasoftballacademy.com

Premiere Softball Academy

13