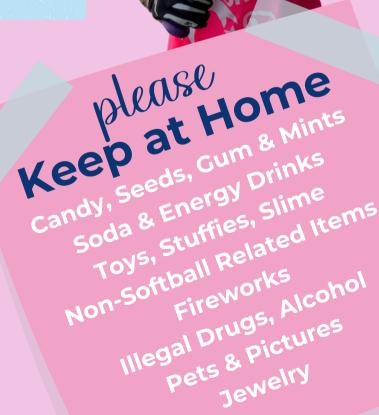

#### We have a **ZERO tolerance** for breaking camp rules.

- 1. Respect yourself, others, coaches and all softball equipment
- 2. Everyone helps set up and put away equipment before and after camp
- 3. Trash and garbage is thrown our by the owner of the garbage
- 4. Bad words and putting down other is not tolerated and is subject to being sent home
- 5. Helmets and facemasks are to be worn at all times. This includes both offeneive and defensive masks. If you do not want your child to wear a mask for defense you must sign a separate release form
- 6. No gum, candy, mints, sunflower seeds allowed. No exceptions.
- 7. Do not write on any of the camp whiteboards, coaches clipboards
- 8. If you need any medical attention find a coach or counselor asap. This even includes needing a bandaid
- 9. No hitting, slapping, touching, kicking or other negative contact